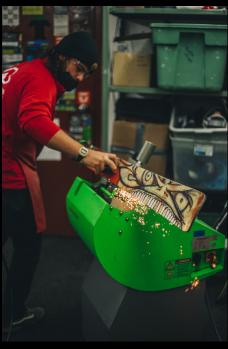

## LIST OF REPAIRS

| HOT WAX                    | \$20 |
|----------------------------|------|
| HAND EDGE                  | \$28 |
| MACHINE EDGE               | \$17 |
| EDGE & WAX                 | \$32 |
| MINOR TUNE & WAX           | \$40 |
| <b>FULL TUNE &amp; WAX</b> | \$50 |
| BINDING ADJUSTMENT         | \$17 |
| SKI BINDING CLEAN MOUNT    | \$33 |
| SKI BINDING RE-MOUNT       | \$40 |
| SKI BINDING QUICK MOUNT    | \$30 |
| EPOXY WORK                 | \$12 |
| P-TEX WORK                 | \$12 |