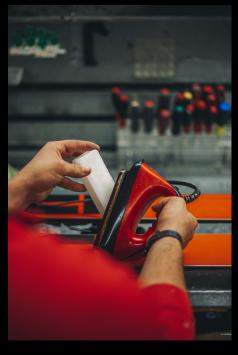

## LIST OF REPAIRS

| HOT WAX                    | \$20 |
|----------------------------|------|
| HAND EDGE                  | \$28 |
| MACHINE EDGE               | \$17 |
| EDGE & WAX                 | \$32 |
| MINOR TUNE & WAX           | \$40 |
| <b>FULL TUNE &amp; WAX</b> | \$50 |
| BINDING ADJUSTMENT         | \$17 |
| SKI BINDING CLEAN MOUNT    | \$33 |
| SKI BINDING RE-MOUNT       | \$40 |
| SKI BINDING QUICK MOUNT    | \$30 |
| EPOXY WORK                 | \$12 |
| P-TEX WORK                 | \$12 |